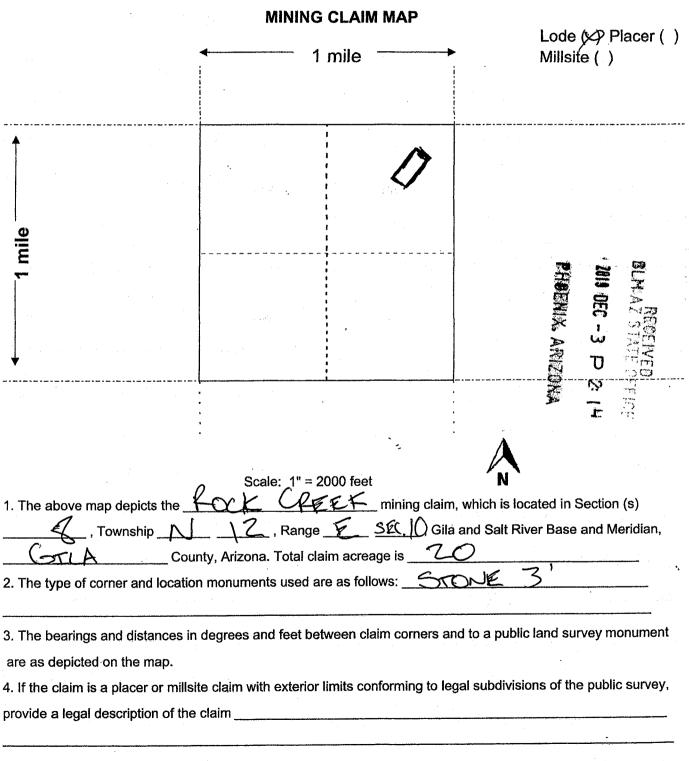

PROPER AMENOMENT RECEIVED 4/13/2020, for This form is available from the Arizona Geological Survey and may be reproduced.

|                                                                                                                                                                   | MINING CLAIM MAP  1 mile                                                                                                                                                                                                         |                | Lode (<     | ,                    | cer()                       |
|-------------------------------------------------------------------------------------------------------------------------------------------------------------------|----------------------------------------------------------------------------------------------------------------------------------------------------------------------------------------------------------------------------------|----------------|-------------|----------------------|-----------------------------|
| m l                                                                                                                                                               | NW NE                                                                                                                                                                                                                            |                |             | 2020 MAY   1 A 8: 21 |                             |
| <ol> <li>The type of corner and location</li> <li>The bearings and distances in are as depicted on the map.</li> <li>If the claim is a placer or mills</li> </ol> | Scale: 1" = 2000 feet  Reference mining claim Range Z F, Gile anty, Arizona. Total claim acreage is on monuments used are as follows:  degrees and feet between claim corners a site claim with exterior limits conforming to le | a and Salt Riv | ver Base ar | ey mor               | idian,<br>—<br>——<br>nument |
|                                                                                                                                                                   |                                                                                                                                                                                                                                  |                |             |                      | CF100a                      |